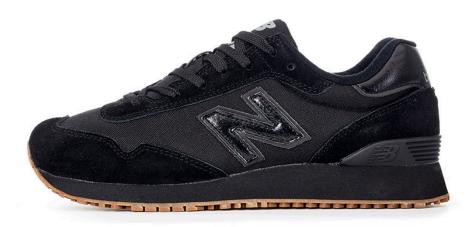

## New Balance 515 W Black

515 - W Black

515 sneakers combine classic New Balance style with comfort and functionality. Model 515 is a casual sneaker with EVA midsoles and a water-repellent upper part. With model 515, you get a work shoe where design, comfort and functionality are combined in the best way.

Standards : EN ISO 20347 OB E HRO SRC Width : B

Upper : Combined suede and fabric Outsole : Heat resistant and anti-slip

Features : EVA midsole Size (EU) : 36-42

Water resistant

 SIZE GUIDE WOMEN
 EU
 36
 37
 37.5
 38
 38.5
 39.5
 40
 40.5
 41.5
 42